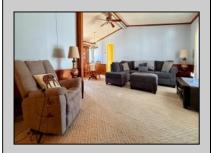

## **COMMENTS**

Well maintained, 3 bedroom, 2 bath double wide home located in a year-round adult community, Garden Lakes Park. 1/2 block to the lake. Near N. Wildwood & Stone Harbor beaches. Enclosed porch with spacious yard. Current lot rent is \$580.00 month and includes water, sewer, trash removal and snow removal. Make an appointment today so you don\'t miss out on this great summer retreat. Directions: Enter park, make first left before circle. Proceed to driftwood street, make a right and lot 320 is on your left side. Contact Park office for lot approval and to confirm lot rent 609-465-7979.

|       | PROPERTY DETAILS |            |
|-------|------------------|------------|
| orior | OutsidoFoaturos  | Parking Co |

Exterior ParkingGarage Parking Pad Enclosed/Covered Vinyl Patio 1 Car

Living Room Dining Room Kitchen Eat-In-Kitchen Dining Area Pantry Laundry/Utility Room Floor

OtherRooms

1st Primary Bedroom

InteriorFeatures Handicap Features Wall to Wall Carpet Fireplace - Electric

AppliancesIncluded Oven Refrigerator Washer

Heating Gas Natural Cooling Central Air Condition

HotWater Water Sewer Gas-Natural Public Public