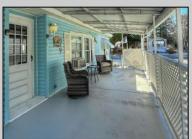

## **COMMENTS**

Well maintained, 3 bedroom, 2 bath double wide home located in a year-round adult community, Garden Lakes Park. 1/2 block to the lake. Near N. Wildwood & Stone Harbor beaches. Enclosed porch with spacious yard. Current lot rent is \$580.00 month and includes water, sewer, trash removal and snow removal. Make an appointment today so you don\'t miss out on this great summer retreat. Directions: Enter park, make first left before circle. Proceed to driftwood street, make a right and lot 320 is on your left side. Contact Park office for lot approval and to confirm lot rent 609-465-7979.

|       | PROPERTY DETAILS |            |
|-------|------------------|------------|
| orior | OutsidoFoaturos  | Parking Co |

Exterior ParkingGarage Parking Pad Enclosed/Covered Vinyl Patio 1 Car

Living Room Dining Room Kitchen Eat-In-Kitchen Dining Area Pantry Laundry/Utility Room Floor