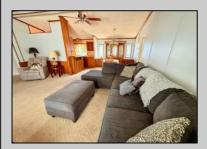

## **COMMENTS**

Well maintained, 3 bedroom, 2 bath double wide home located in a year-round adult community, Garden Lakes Park. 1/2 block to the lake. Near N. Wildwood & Stone Harbor beaches. Enclosed porch with spacious yard. Current lot rent is \$580.00 month and includes water, sewer, trash removal and snow removal. Make an appointment today so you don\'t miss out on this great summer retreat. Directions: Enter park, make first left before circle. Proceed to driftwood street, make a right and lot 320 is on your left side. Contact Park office for lot approval and to confirm lot rent 609-465-7979.

|       | PROPERTY DETAILS |            |
|-------|------------------|------------|
| orior | OutsidoFoaturos  | Parking Co |

Exterior ParkingGarage Parking Pad Enclosed/Covered Vinyl Patio 1 Car

Living Room Dining Room Kitchen Eat-In-Kitchen Dining Area Pantry Laundry/Utility Room Floor

OtherRooms

1st Primary Bedroom

InteriorFeatures Handicap Features Wall to Wall Carpet Fireplace - Electric

AppliancesIncluded Oven Refrigerator Washer

Heating Gas Natural Cooling Central Air Condition

HotWater Water Sewer Gas-Natural Public Public