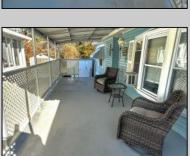

## **COMMENTS**

Well maintained, 3 bedroom, 2 bath double wide home located in a year-round adult community, Garden Lakes Park. 1/2 block to the lake. Near N. Wildwood & Stone Harbor beaches. Enclosed porch with spacious yard. Current lot rent is \$580.00 month and includes water, sewer, trash removal and snow removal. Make an appointment today so you don\'t miss out on this great summer retreat. Directions: Enter park, make first left before circle. Proceed to driftwood street, make a right and lot 320 is on your left side. Contact Park office for lot approval and to confirm lot rent 609-465-7979.

|       | PROPERTY DETAILS |            |
|-------|------------------|------------|
| orior | OutsidoFoaturos  | Parking Co |

Exterior ParkingGarage Parking Pad Enclosed/Covered Vinyl Patio 1 Car

Living Room Dining Room Kitchen Eat-In-Kitchen Dining Area Pantry Laundry/Utility Room Floor