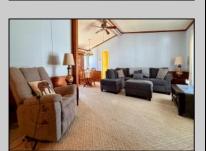

## **COMMENTS**

Well maintained, 3 bedroom, 2 bath double wide home located in a year-round adult community, Garden Lakes Park. 1/2 block to the lake. Near N. Wildwood & Stone Harbor beaches. Enclosed porch with spacious yard. Current lot rent is \$580.00 month and includes water, sewer, trash removal and snow removal. Make an appointment today so you don\'t miss out on this great summer retreat. Directions: Enter park, make first left before circle. Proceed to driftwood street, make a right and lot 320 is on your left side.

PROPERTY DETAILS

OutsideFeatures ParkingGarage Enclosed/Covered Parking Pad Patio 1 Car

OtherRooms Living Room Dining Room Kitchen Eat-In-Kitchen Dining Area Pantry Laundry/Utility Room 1st Floor Primary Bedroom