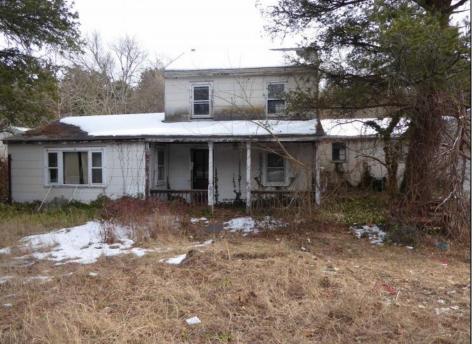

## **COMMENTS**

HANDYMAN SPECIAL! Main floor features, living room, bedroom, den (or possible additional bedroom) large eat in kitchen, half bathroom off kitchen is gutted, full bath, utility room leading to one car attached garage. Second floor features 2 bedrooms. Outbuilding in rear. COME BUY!