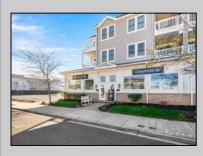

## COMMENTS

PRIME RETAIL/OFFICE SPACE AVALON, NJ Don\'t miss this incredible opportunity to OWN a premium commercial property in the heart of Avalon, NJ. Situated in a prime location, this recently renovated space is perfect for retail or office use and offers unmatched visibility and convenience. MODERN RENOVATION: New luxury vinyl plank flooring throughout for a sleek, contemporary look. VERSATILE LAYOUT: Two units (260 & 264 21st Street) combined for a total of 1,730 sq. ft., or easily divided into two separate 865 sq. ft. units. AMENITIES: Includes a kitchenette, two bathrooms (one with a shower), and two HVAC systems for individualized climate control. HIGH VISIBILITY: Five oversized display windows for maximum exposure to foot and vehicle traffic. ACCESSIBILITY: Handicap access for ease of entry and compliance. PARKING: Four dedicated parking spaces provide convenience for employees and customers. This space is ideal for boutiques, professional offices, salons, studios, or other retail ventures looking to establish a presence in one of Avalon's most sought-after locations. Seize this chance to elevate your business with a property that combines prime location, modern amenities, and flexible space. Sellers are licensed NJ Real Estate Agents. PROPERTY WILL BE TRANSFERRED VACANT - NO TENANTS