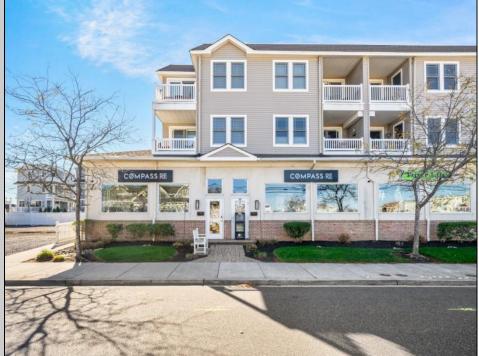

## COMMENTS

PRIME RETAIL/OFFICE SPACE AVALON, NJ Don\'t miss this incredible opportunity to OWN a premium commercial property in the heart of Avalon, NJ. Situated in a prime location, this recently renovated space is perfect for retail or office use and offers unmatched visibility and convenience. MODERN RENOVATION: New luxury vinyl plank flooring throughout for a sleek, contemporary look. VERSATILE LAYOUT: Two units (260 & 264 21st Street) combined for a total of 1,730 sq. ft., or easily divided into two separate 865 sq. ft. units. AMENITIES: Includes a kitchenette, two bathrooms (one with a shower), and two HVAC systems for individualized climate control. HIGH VISIBILITY: Five oversized display windows for maximum exposure to foot and vehicle traffic. ACCESSIBILITY: Handicap access for ease of entry and compliance. PARKING: Four dedicated parking spaces provide convenience for employees and customers. This space is ideal for boutiques, professional offices, salons, studios, or other retail ventures looking to establish a presence in one of Avalon's most sought-after locations. Seize this chance to elevate your business with a property that combines prime location, modern amenities, and flexible space. Sellers are licensed NJ Real Estate Agents. PROPERTY WILL BE TRANSFERRED VACANT - NO TENANTS