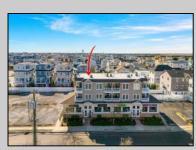

## COMMENTS

PRIME RETAIL/OFFICE SPACE AVALON, NJ Don\'t miss this incredible opportunity to OWN a premium commercial property in the heart of Avalon, NJ. Situated in a prime location, this recently renovated space is perfect for retail or office use and offers unmatched visibility and convenience. MODERN RENOVATION: New luxury vinyl plank flooring throughout for a sleek, contemporary look. VERSATILE LAYOUT: Two units (260 & 264 21st Street) combined for a total of 1,730 sq. ft., or easily divided into two separate 865 sq. ft. units. AMENITIES: Includes a kitchenette, two bathrooms (one with a shower), and two HVAC systems for individualized climate control. HIGH VISIBILITY: Five oversized display windows for maximum exposure to foot and vehicle traffic. ACCESSIBILITY: Handicap access for ease of entry and compliance. PARKING: Four dedicated parking spaces provide convenience for employees and customers. This space is ideal for boutiques, professional offices, salons, studios, or other retail ventures looking to establish a presence in one of Avalon's most sought-after locations. Seize this chance to elevate your business with a property that combines prime location, modern amenities, and flexible space. Sellers are licensed NJ Real Estate Agents. PROPERTY WILL BE TRANSFERRED VACANT - NO TENANTS