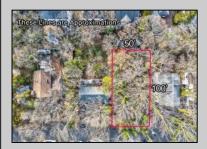

## COMMENTS

Cape May Point building lot with dimensions of 50\' x 100\'. Located only two blocks to Stites Avenue Beach, this partially wooded lot offers the ability to create a new home in a private setting. The property has been in the Seller\'s family for 65 years. The buyer shall be responsible for building approvals and permits. Adjacent property 319 Stites Avenue, a 3 BR/1 BA home, is also available for sale for \$1,350,000.