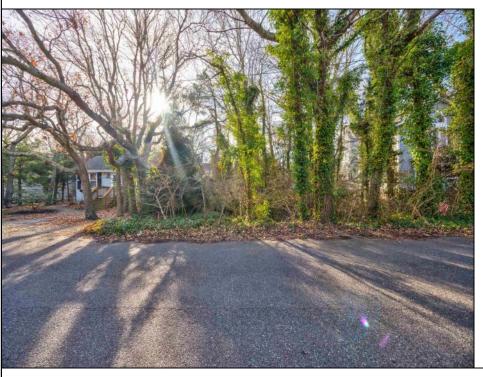

## COMMENTS

Cape May Point building lot with dimensions of 50\' x 100\'. Located only two blocks to Stites Avenue Beach, this partially wooded lot offers the ability to create a new home in a private setting. The property has been in the Seller\'s family for 65 years. The buyer shall be responsible for building approvals and permits. Adjacent property 319 Stites Avenue, a 3 BR/1 BA home, is also available for sale for \$1,350,000.