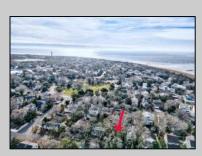

## COMMENTS

Cape May Point building lot with dimensions of 50\' x 100\'. Located only two blocks to Stites Avenue Beach, this partially wooded lot offers the ability to create a new home in a private setting. The property has been in the Seller\'s family for 65 years. The buyer shall be responsible for building approvals and permits. Adjacent property 319 Stites Avenue, a 3 BR/1 BA home, is also available for sale for \$1,350,000.