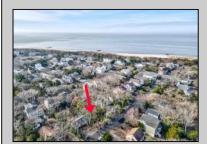

## COMMENTS

Cape May Point building lot with dimensions of 50\' x 100\'. Located only two blocks to Stites Avenue Beach, this partially wooded lot offers the ability to create a new home in a private setting. The property has been in the Seller\'s family for 65 years. The buyer shall be responsible for building approvals and permits. Adjacent property 319 Stites Avenue, a 3 BR/1 BA home, is also available for sale for \$1,350,000.