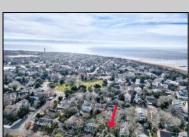

## COMMENTS

Cape May Point building lot with dimensions of 50\' x 100\'. Located only two blocks to Stites Avenue Beach, this partially wooded lot offers the ability to create a new home in a private setting. The property has been in the Seller\'s family for 65 years. The buyer shall be responsible for building approvals and permits. Adjacent property 319 Stites Avenue, a 3 BR/1 BA home, is also available for sale for \$1,350,000.