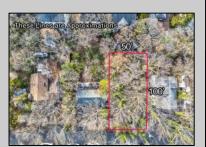

## COMMENTS

Cape May Point building lot with dimensions of 50\' x 100\'. Located only two blocks to Stites Avenue Beach, this partially wooded lot offers the ability to create a new home in a private setting. The property has been in the Seller\'s family for 65 years. The buyer shall be responsible for building approvals and permits. Adjacent property 319 Stites Avenue, a 3 BR/1 BA home, is also available for sale for \$1,350,000.