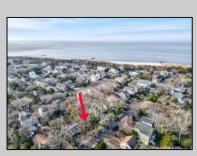

## COMMENTS

Cape May Point building lot with dimensions of 50\' x 100\'. Located only two blocks to Stites Avenue Beach, this partially wooded lot offers the ability to create a new home in a private setting. The property has been in the Seller\'s family for 65 years. The buyer shall be responsible for building approvals and permits. Adjacent property 319 Stites Avenue, a 3 BR/1 BA home, is also available for sale for \$1,350,000.