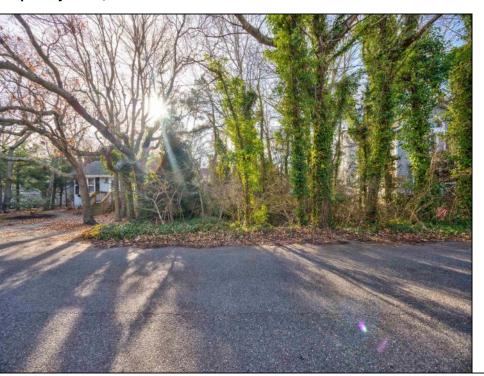

## COMMENTS

Cape May Point building lot with dimensions of 50\' x 100\'. Located only two blocks to Stites Avenue Beach, this partially wooded lot offers the ability to create a new home in a private setting. The property has been in the Seller\'s family for 65 years. The buyer shall be responsible for building approvals and permits. Adjacent property 319 Stites Avenue, a 3 BR/1 BA home, is also available for sale for \$1,350,000.