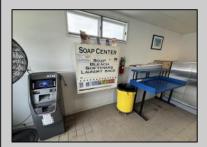

## **COMMENTS**

Investment opportunity!! 6 total units all currently rented. Two Commercial units and 4 residential units. One commercial unit is a self-service laundry-mat. The Second is an established deli. All four residential units are rented on a year-round basis. There is off street parking for 1 car per unit. As an added bonus the property has development possibilities. Property is 70 x 100 and zoned r-2 allowing for 2 oversized townhomes to be built.