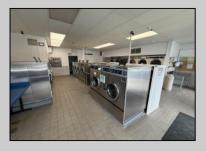

## **COMMENTS**

Investment opportunity!! 6 total units all currently rented. Two Commercial units and 4 residential units. One commercial unit is a self-service laundry-mat. The Second is an established deli. All four residential units are rented on a year-round basis. There is off street parking for 1 car per unit. As an added bonus the property has development possibilities. Property is 70 x 100 and zoned r-2 allowing for 2 oversized townhomes to be built.