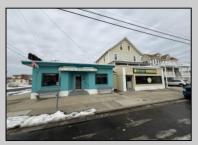

## **COMMENTS**

Investment opportunity!! 6 total units all currently rented. Two Commercial units and 4 residential units. One commercial unit is a self-service laundry-mat. The Second is an established deli. All four residential units are rented on a year-round basis. There is off street parking for 1 car per unit. As an added bonus the property has development possibilities. Property is 70 x 100 and zoned r-2 allowing for 2 oversized townhomes to be built.