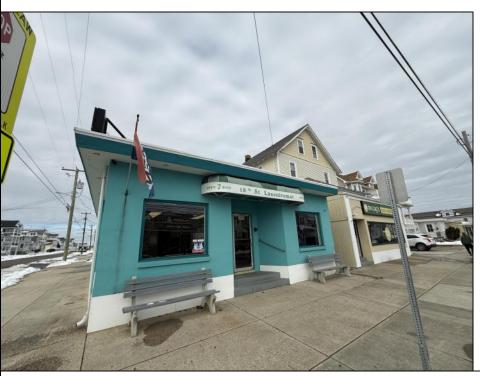

## **COMMENTS**

Investment opportunity!! 6 total units all currently rented. Two Commercial units and 4 residential units. One commercial unit is a self-service laundry-mat. The Second is an established deli. All four residential units are rented on a year-round basis. There is off street parking for 1 car per unit. As an added bonus the property has development possibilities. Property is 70 x 100 and zoned r-2 allowing for 2 oversized townhomes to be built.