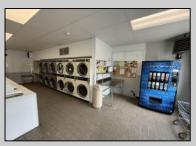

## **COMMENTS**

Investment opportunity!! 6 total units all currently rented. Two Commercial units and 4 residential units. One commercial unit is a self-service laundry-mat. The Second is an established deli. All four residential units are rented on a year-round basis. There is off street parking for 1 car per unit. As an added bonus the property has development possibilities. Property is 70 x 100 and zoned r-2 allowing for 2 oversized townhomes to be built.