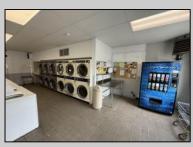

## **COMMENTS**

Investment opportunity!! 6 total units all currently rented. Two Commercial units and 4 residential units. One commercial unit is a self-service laundry-mat. The Second is an established deli. All four residential units are rented on a year-round basis. There is off street parking for 1 car per unit. As an added bonus the property has development possibilities. Property is 70 x 100 and zoned r-2 allowing for 2 oversized townhomes to be built.