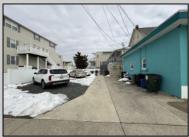

## **COMMENTS**

Investment opportunity!! 6 total units all currently rented. Two Commercial units and 4 residential units. One commercial unit is a self-service laundry-mat. The Second is an established deli. All four residential units are rented on a year-round basis. There is off street parking for 1 car per unit. As an added bonus the property has development possibilities. Property is 70 x 100 and zoned r-2 allowing for 2 oversized townhomes to be built.