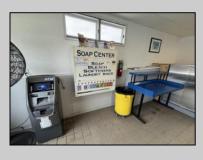

## **COMMENTS**

Investment opportunity!! 6 total units all currently rented. Two Commercial units and 4 residential units. One commercial unit is a self-service laundry-mat. The Second is an established deli. All four residential units are rented on a year-round basis. There is off street parking for 1 car per unit. As an added bonus the property has development possibilities. Property is 70 x 100 and zoned r-2 allowing for 2 oversized townhomes to be built.