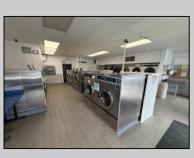

## **COMMENTS**

Investment opportunity!! 6 total units all currently rented. Two Commercial units and 4 residential units. One commercial unit is a self-service laundry-mat. The Second is an established deli. All four residential units are rented on a year-round basis. There is off street parking for 1 car per unit. As an added bonus the property has development possibilities. Property is 70 x 100 and zoned r-2 allowing for 2 oversized townhomes to be built.