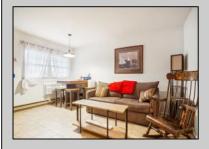

## **COMMENTS**

Check out this charming Extra Large 1-Bedroom 1 Bath Condo in Wildwood Crest, sleeps 6 comfortably. Discover year-round living in this delightful first-floor condo, perfectly situated just one block from the bay. This roomy condo unit offers the ideal blend of comfort and convenience, with easy access to some of the most breathtaking sunsets and views New Jersey has to offer at nearby Sunset Beach. Enjoy the serene coastal lifestyle with the bay's tranquil waters just steps away and take leisurely strolls to witness stunning sunsets that paint the sky in vibrant hues. Don't miss this opportunity to own a piece of paradise in Wildwood Crest!

## **PROPERTY DETAILS**

| ParkingGarage    | OtherRooms    | AppliancesIncluded | Heating  |
|------------------|---------------|--------------------|----------|
| 1 Car            | Living Room   | Range              | Electric |
| Assigned Parking | Kitchen       | Oven               |          |
| Shared Driveway  | Storage Space | Microwave Oven     |          |
|                  |               | Refrigerator       |          |