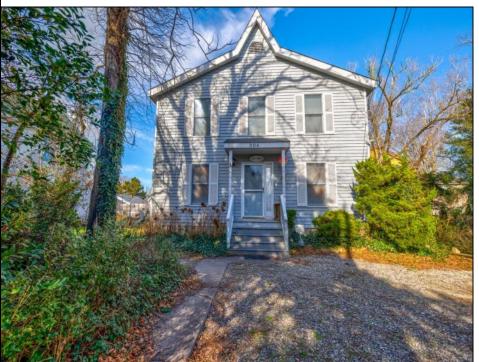

## **COMMENTS**

Located just 6 houses from the beach in Cape May Point, this 3BR/2.5 BA upside down style home is available for the first time in 32 years. As you enter the home there are 3 bedrooms and two bathrooms on the first level that leads you to the spacious screened porch and back yard. The second level offers an open concept living space, kitchen, half bath and sliding doors leading to the oversize deck. There is ample parking for multiple cars in the stone driveway so there is no need to park in the street. This home has been a successful vacation rental over the years with approx. \$29,000 in 2024 peak season revenue. There are not currently any rentals in place for the 2025 season so a Buyer could utilize the home for the entire 2025 season.