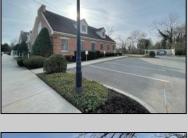

## **COMMENTS**

Available is a two-story multi-unit professional office building located in the heart of Cape May Court House. The \"Jefferson Building\" at Court House Commons is approximately 12,000 square feet and offers ample parking for customers and staff. The first floor is fully leased with Medical & Office Tenants and the second floor is currently used as Professional Office Suites. The building has 5 HVAC zones for AC & Gas Forced Air Heat as well as 5 gas & 5 electric meters for the leased space in addition to a 6th electric meter for the common spaces. The building is part of a 2 unit limited common element condominium. The building is being sold subject to existing leases.

## **PROPERTY DETAILS**

| Exterior   | OutsideFeatures | ParkingGarage     | Heating     |
|------------|-----------------|-------------------|-------------|
| Brick Face | Sign            | 11 Or More Spaces | Gas Natural |
| Wood/Frame |                 | Paved             | Forced Air  |
|            |                 |                   | Multi-Zoned |