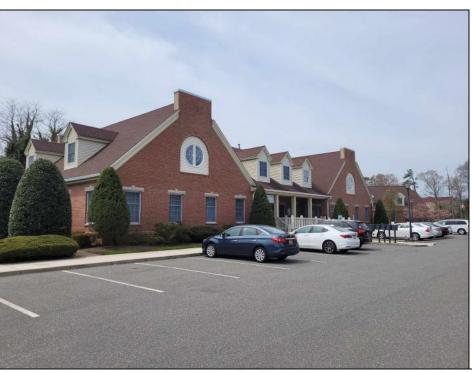

## **COMMENTS**

Available is a two-story multi-unit professional office building located in the heart of Cape May Court House. The \"Jefferson Building\" at Court House Commons is approximately 12,000 square feet and offers ample parking for customers and staff. The first floor is fully leased with Medical & Office Tenants and the second floor is currently used as Professional Office Suites. The building has 5 HVAC zones for AC & Gas Forced Air Heat as well as 5 gas & 5 electric meters for the leased space in addition to a 6th electric meter for the common spaces. The building is part of a 2 unit limited common element condominium. The building is being sold subject to existing leases.

## **PROPERTY DETAILS**

Exterior OutsideFeatures ParkingGarage Heating 11 Or More Spaces Gas Natural **Brick Face** Sign Wood/Frame Paved Forced Air Multi-Zoned

Cooling Water Sewer Central Air City City Conditioning