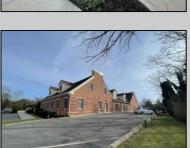

## **COMMENTS**

Available is a two-story multi-unit professional office building located in the heart of Cape May Court House. The \"Jefferson Building\" at Court House Commons is approximately 12,000 square feet and offers ample parking for customers and staff. The first floor is fully leased with Medical & Office Tenants and the second floor is currently used as Professional Office Suites. The building has 5 HVAC zones for AC & Gas Forced Air Heat as well as 5 gas & 5 electric meters for the leased space in addition to a 6th electric meter for the common spaces. The building is part of a 2 unit limited common element condominium. The building is being sold subject to existing leases.

## **PROPERTY DETAILS**

| Exterior   | OutsideFeatures | ParkingGarage     | Heating     |
|------------|-----------------|-------------------|-------------|
| Brick Face | Sign            | 11 Or More Spaces | Gas Natural |
| Wood/Frame |                 | Paved             | Forced Air  |
|            |                 |                   | Multi-Zoned |