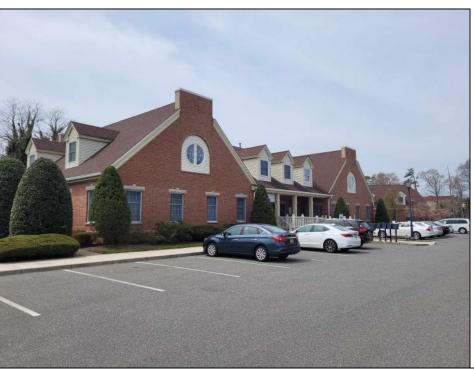

## **COMMENTS**

Available is a two-story multi-unit professional office building located in the heart of Cape May Court House. The \"Jefferson Building\" at Court House Commons is approximately 12,000 square feet and offers ample parking for customers and staff. The first floor is fully leased with Medical & Office Tenants and the second floor is currently used as Professional Office Suites. The building has 5 HVAC zones for AC & Gas Forced Air Heat as well as 5 gas & 5 electric meters for the leased space in addition to a 6th electric meter for the common spaces. The building is part of a 2 unit limited common element condominium. The building is being sold subject to existing leases.

## **PROPERTY DETAILS**

| Exterior   | OutsideFeatures | ParkingGarage     | Heating     |
|------------|-----------------|-------------------|-------------|
| Brick Face | Sign            | 11 Or More Spaces | Gas Natural |
| Wood/Frame |                 | Paved             | Forced Air  |
|            |                 |                   | Multi-Zoned |