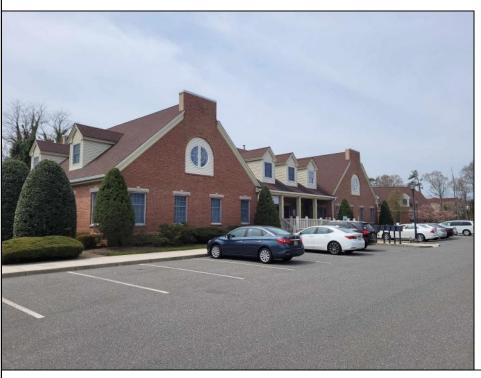

## **COMMENTS**

Available is a two-story multi-unit professional office building located in the heart of Cape May Court House. The \"Jefferson Building\" at Court House Commons is approximately 12,000 square feet and offers ample parking for customers and staff. The first floor is fully leased with Medical & Office Tenants and the second floor is currently used as Professional Office Suites. The building has 5 HVAC zones for AC & Gas Forced Air Heat as well as 5 gas & 5 electric meters for the leased space in addition to a 6th electric meter for the common spaces. The building is part of a 2 unit limited common element condominium. The building is being sold subject to existing leases.

## **PROPERTY DETAILS**

| Exterior   | OutsideFeatures | ParkingGarage     | Heating     |
|------------|-----------------|-------------------|-------------|
| Brick Face | Sign            | 11 Or More Spaces | Gas Natural |
| Wood/Frame |                 | Paved             | Forced Air  |
|            |                 |                   | Multi-Zoned |