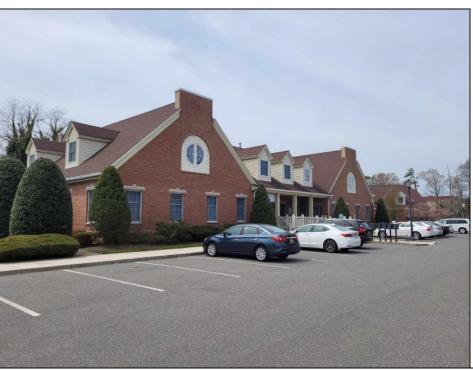

## **COMMENTS**

Available is a two-story multi-unit professional office building located in the heart of Cape May Court House. The \"Jefferson Building\" at Court House Commons is approximately 12,000 square feet and offers ample parking for customers and staff. The first floor is fully leased with Medical & Office Tenants and the second floor is currently used as Professional Office Suites. The building has 5 HVAC zones for AC & Gas Forced Air Heat as well as 5 gas & 5 electric meters for the leased space in addition to a 6th electric meter for the common spaces. The building is part of a 2 unit limited common element condominium. The building is being sold subject to existing leases.