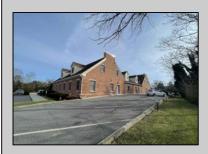

## COMMENTS

Available is a two-story multi-unit professional office building located in the heart of Cape May Court House. The \"Jefferson Building\" at Court House Commons is approximately 12,000 square feet and offers ample parking for customers and staff. The first floor is fully leased with Medical & Office Tenants and the second floor is currently used as Professional Office Suites. The building has 5 HVAC zones for AC & Gas Forced Air Heat as well as 5 gas & 5 electric meters for the leased space in addition to a 6th electric meter for the common spaces. The building is part of a 2 unit limited common element condominium. The building is being sold subject to existing leases.

Exterior Brick Face Wood/Frame

OutsideFeatures Sign

Water

Air City

PROPERTY DETAILS ures ParkingGarage 11 Or More Spaces Paved

Heating Gas Natural Forced Air Multi-Zoned

Cooling Central Conditioning Multi-Zoned Sewer City