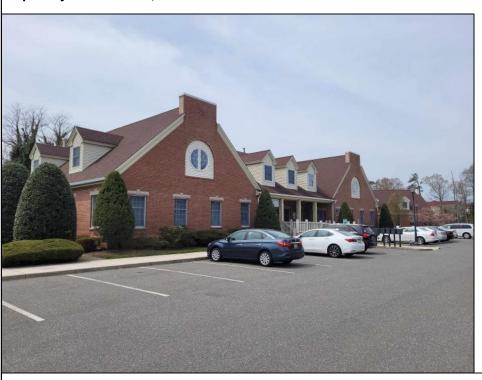

## **COMMENTS**

Available is a two-story multi-unit professional office building located in the heart of Cape May Court House. The \"Jefferson Building\" at Court House Commons is approximately 12,000 square feet and offers ample parking for customers and staff. The first floor is fully leased with Medical & Office Tenants and the second floor is currently used as Professional Office Suites. The building has 5 HVAC zones for AC & Gas Forced Air Heat as well as 5 gas & 5 electric meters for the leased space in addition to a 6th electric meter for the common spaces. The building is part of a 2 unit limited common element condominium. The building is being sold subject to existing leases.