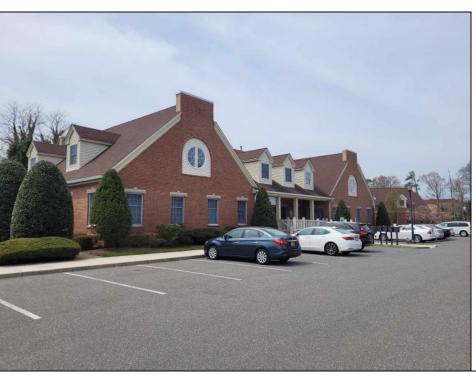

## **COMMENTS**

Available is a two-story multi-unit professional office building located in the heart of Cape May Court House. The \"Jefferson Building\" at Court House Commons is approximately 12,000 square feet and offers ample parking for customers and staff. The first floor is fully leased with Medical & Office Tenants and the second floor is currently used as Professional Office Suites. The building has 5 HVAC zones for AC & Gas Forced Air Heat as well as 5 gas & 5 electric meters for the leased space in addition to a 6th electric meter for the common spaces. The building is part of a 2 unit limited common element condominium. The building is being sold subject to existing leases.

## **PROPERTY DETAILS**

Exterior OutsideFeatures ParkingGarage Heating 11 Or More Spaces Gas Natural **Brick Face** Sign Wood/Frame Paved Forced Air Multi-Zoned

Cooling Water Sewer Central Air City City Conditioning