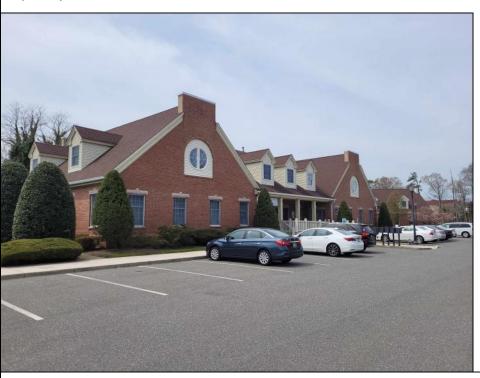

## **COMMENTS**

Available is a two-story multi-unit professional office building located in the heart of Cape May Court House. The \"Jefferson Building\" at Court House Commons is approximately 12,000 square feet and offers ample parking for customers and staff. The first floor is fully leased with Medical & Office Tenants and the second floor is currently used as Professional Office Suites. The building has 5 HVAC zones for AC & Gas Forced Air Heat as well as 5 gas & 5 electric meters for the leased space in addition to a 6th electric meter for the common spaces. The building is part of a 2 unit limited common element condominium. The building is being sold subject to existing leases.