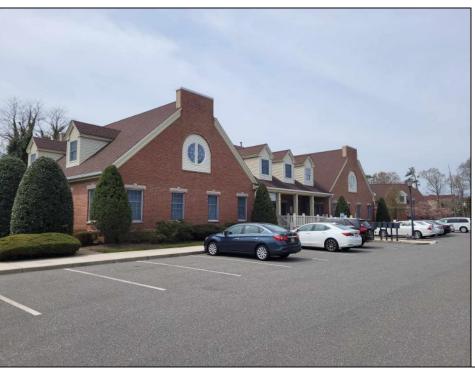

## **COMMENTS**

Available is a two-story multi-unit professional office building located in the heart of Cape May Court House. The \"Jefferson Building\" at Court House Commons is approximately 12,000 square feet and offers ample parking for customers and staff. The first floor is fully leased with Medical & Office Tenants and the second floor is currently used as Professional Office Suites. The building has 5 HVAC zones for AC & Gas Forced Air Heat as well as 5 gas & 5 electric meters for the leased space in addition to a 6th electric meter for the common spaces. The building is part of a 2 unit limited common element condominium. The building is being sold subject to existing leases.

## **PROPERTY DETAILS**

| Exterior   | OutsideFeatures | ParkingGarage     | Heating     |
|------------|-----------------|-------------------|-------------|
| Brick Face | Sign            | 11 Or More Spaces | Gas Natural |
| Wood/Frame |                 | Paved             | Forced Air  |
|            |                 |                   | Multi-Zoned |