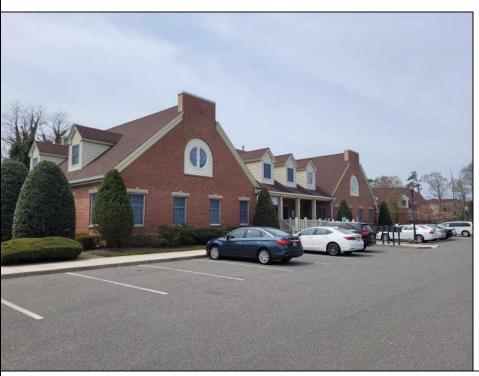

## **COMMENTS**

Available is a two-story multi-unit professional office building located in the heart of Cape May Court House. The \"Jefferson Building\" at Court House Commons is approximately 12,000 square feet and offers ample parking for customers and staff. The first floor is fully leased with Medical & Office Tenants and the second floor is currently used as Professional Office Suites. The building has 5 HVAC zones for AC & Gas Forced Air Heat as well as 5 gas & 5 electric meters for the leased space in addition to a 6th electric meter for the common spaces. The building is part of a 2 unit limited common element condominium. The building is being sold subject to existing leases.

## **PROPERTY DETAILS**

Exterior OutsideFeatures ParkingGarage Heating
Brick Face Sign 11 Or More Spaces Gas Natural
Wood/Frame Paved Forced Air
Multi-Zoned

Cooling Water Sewer
Central Air City City
Conditioning