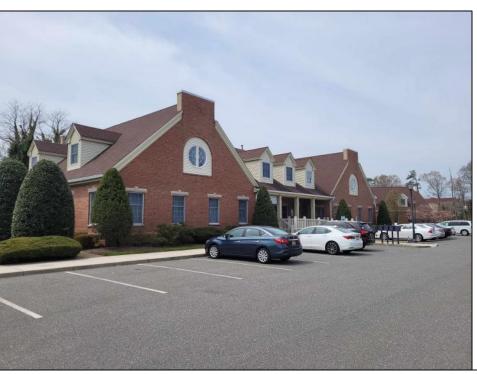

## **COMMENTS**

Available is a two-story multi-unit professional office building located in the heart of Cape May Court House. The \"Jefferson Building\" at Court House Commons is approximately 12,000 square feet and offers ample parking for customers and staff. The first floor is fully leased with Medical & Office Tenants and the second floor is currently used as Professional Office Suites. The building has 5 HVAC zones for AC & Gas Forced Air Heat as well as 5 gas & 5 electric meters for the leased space in addition to a 6th electric meter for the common spaces. The building is part of a 2 unit limited common element condominium. The building is being sold subject to existing leases.