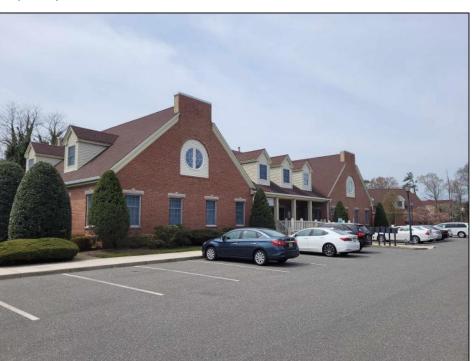

## **COMMENTS**

Available is a two-story multi-unit professional office building located in the heart of Cape May Court House. The \"Jefferson Building\" at Court House Commons is approximately 12,000 square feet and offers ample parking for customers and staff. The first floor is fully leased with Medical & Office Tenants and the second floor is currently used as Professional Office Suites. The building has 5 HVAC zones for AC & Gas Forced Air Heat as well as 5 gas & 5 electric meters for the leased space in addition to a 6th electric meter for the common spaces. The building is part of a 2 unit limited common element condominium. The building is being sold subject to existing leases.

**PROPERTY DETAILS** 

Exterior OutsideFeatures ParkingGarage Heating 11 Or More Spaces Gas Natural **Brick Face** Sign Wood/Frame Paved Forced Air Multi-Zoned

Cooling Water Sewer Central Air City City Conditioning