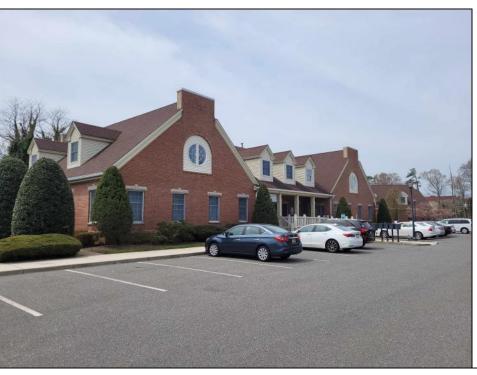

## **COMMENTS**

Available is a two-story multi-unit professional office building located in the heart of Cape May Court House. The \"Jefferson Building\" at Court House Commons is approximately 12,000 square feet and offers ample parking for customers and staff. The first floor is fully leased with Medical & Office Tenants and the second floor is currently used as Professional Office Suites. The building has 5 HVAC zones for AC & Gas Forced Air Heat as well as 5 gas & 5 electric meters for the leased space in addition to a 6th electric meter for the common spaces. The building is part of a 2 unit limited common element condominium. The building is being sold subject to existing leases.

## **PROPERTY DETAILS**

Exterior OutsideFeatures ParkingGarage Heating
Brick Face Sign 11 Or More Spaces Gas Natural
Wood/Frame Paved Forced Air
Multi-Zoned

Cooling Water Sewer
Central Air City City
Conditioning