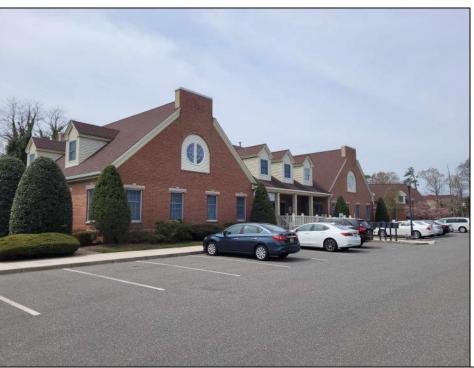

## **COMMENTS**

Available is a two-story multi-unit professional office building located in the heart of Cape May Court House. The \"Jefferson Building\" at Court House Commons is approximately 12,000 square feet and offers ample parking for customers and staff. The first floor is fully leased with Medical & Office Tenants and the second floor is currently used as Professional Office Suites. The building has 5 HVAC zones for AC & Gas Forced Air Heat as well as 5 gas & 5 electric meters for the leased space in addition to a 6th electric meter for the common spaces. The building is part of a 2 unit limited common element condominium. The building is being sold subject to existing leases.

## **PROPERTY DETAILS**

Exterior OutsideFeatures ParkingGarage Heating
Brick Face Sign 11 Or More Spaces Gas Natural
Wood/Frame Paved Forced Air
Multi-Zoned

Cooling Water Sewer
Central Air City City
Conditioning