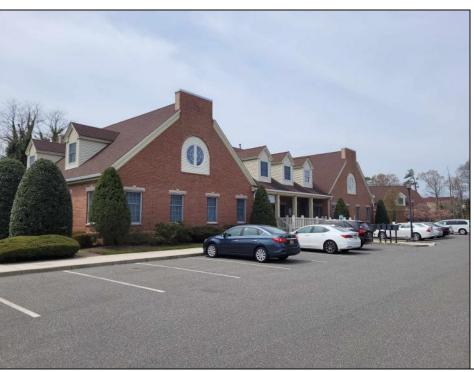

## **COMMENTS**

Available is a two-story multi-unit professional office building located in the heart of Cape May Court House. The \"Jefferson Building\" at Court House Commons is approximately 12,000 square feet and offers ample parking for customers and staff. The first floor is fully leased with Medical & Office Tenants and the second floor is currently used as Professional Office Suites. The building has 5 HVAC zones for AC & Gas Forced Air Heat as well as 5 gas & 5 electric meters for the leased space in addition to a 6th electric meter for the common spaces. The building is part of a 2 unit limited common element condominium. The building is being sold subject to existing leases.

**PROPERTY DETAILS** 

Exterior OutsideFeatures ParkingGarage Heating
Brick Face Sign 11 Or More Spaces Gas Natural
Wood/Frame Paved Forced Air
Multi-Zoned

Cooling Water Sewer
Central Air City City
Conditioning