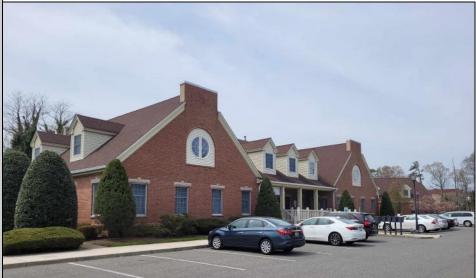

## COMMENTS

Available is a two-story multi-unit professional office building located in the heart of Cape May Court House. The \"Jefferson Building\" at Court House Commons is approximately 12,000 square feet and offers ample parking for customers and staff. The first floor is fully leased with Medical & Office Tenants and the second floor is currently used as Professional Office Suites. The building has 5 HVAC zones for AC & Gas Forced Air Heat as well as 5 gas & 5 electric meters for the leased space in addition to a 6th electric meter for the common spaces. The building is part of a 2 unit limited common element condominium. The building is being sold subject to existing leases.

Exterior Brick Face Wood/Frame

OutsideFeatures Sign

Water

Air City

PROPERTY DETAILS ures ParkingGarage 11 Or More Spaces Paved

Heating Gas Natural Forced Air Multi-Zoned

Cooling Central Conditioning Multi-Zoned Sewer City