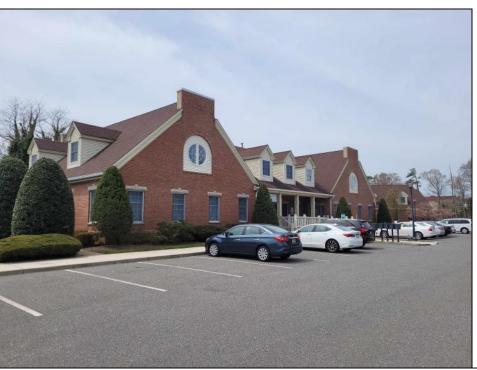

## COMMENTS

Available is a two-story multi-unit professional office building located in the heart of Cape May Court House. The \"Jefferson Building\" at Court House Commons is approximately 12,000 square feet and offers ample parking for customers and staff. The first floor is fully leased with Medical & Office Tenants and the second floor is currently used as Professional Office Suites. The building has 5 HVAC zones for AC & Gas Forced Air Heat as well as 5 gas & 5 electric meters for the leased space in addition to a 6th electric meter for the common spaces. The building is part of a 2 unit limited common element condominium. The building is being sold subject to existing leases.