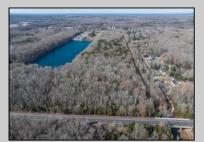

## COMMENTS

Attention Developers and Investors!! Excellent development opportunity of approximately 20 acres in the rapidly expanding area of Edgewood/Rio Grande. The vacant property runs from the east side of Route 9 (approximately 177' frontage) to the Garden State Parkway, on the south side of Edgewood Avenue. Middle Township confirmed there is potential sewer access in the vicinity of Route 9. The owner has recently acquired an expired NJ DEP LOI Report (2006) for the property and is shared in Associated Docs. Block 1153, Lot 3 and Block 1154, Lot 1 are Zoned TC (Town Center). Blocks 1155-1164 are all Lot 1, zoned SR (Suburban Residential). **PROPERTY DETAILS** 