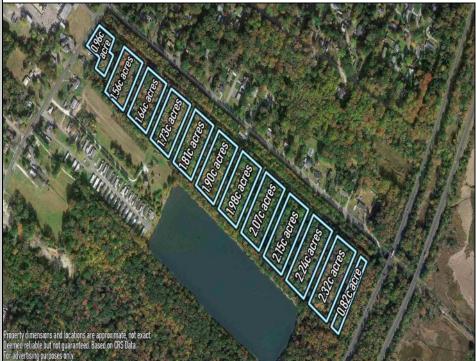

## COMMENTS

Attention Developers and Investors!! Excellent development opportunity of approximately 20 acres in the rapidly expanding area of Edgewood/Rio Grande. The vacant property runs from the east side of Route 9 (approximately 177' frontage) to the Garden State Parkway, on the south side of Edgewood Avenue. Middle Township confirmed there is potential sewer access in the vicinity of Route 9. The owner has recently acquired an expired NJ DEP LOI Report (2006) for the property and is shared in Associated Docs. Block 1153, Lot 3 and Block 1154, Lot 1 are Zoned TC (Town Center). Blocks 1155-1164 are all Lot 1, zoned SR (Suburban Residential). **PROPERTY DETAILS** 