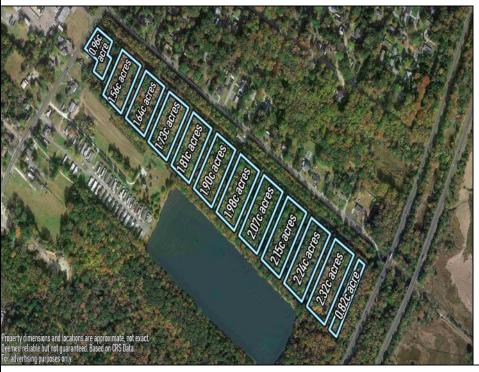

## **COMMENTS**

Attention Developers and Investors!! Excellent development opportunity of approximately 20 acres in the rapidly expanding area of Edgewood/Rio Grande. The vacant property runs from the east side of Route 9 (approximately 177' frontage) to the Garden State Parkway, on the south side of Edgewood Avenue. Middle Township confirmed there is potential sewer access in the vicinity of Route 9. The owner has recently acquired an expired NJ DEP LOI Report (2006) for the property and is shared in Associated Docs. Block 1153, Lot 3 and Block 1154, Lot 1 are Zoned TC (Town Center). Blocks 1155-1164 are all Lot 1, zoned SR (Suburban Residential).