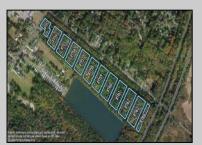

## **COMMENTS**

Attention Developers and Investors!! Excellent development opportunity of approximately 20 acres in the rapidly expanding area of Edgewood/Rio Grande. The vacant property runs from the east side of Route 9 (approximately 177' frontage) to the Garden State Parkway, on the south side of Edgewood Avenue. Middle Township confirmed there is potential sewer access in the vicinity of Route 9. The owner has recently acquired an expired NJ DEP LOI Report (2006) for the property and is shared in Associated Docs. Block 1153, Lot 3 and Block 1154, Lot 1 are Zoned TC (Town Center). Blocks 1155-1164 are all Lot 1, zoned SR (Suburban Residential).