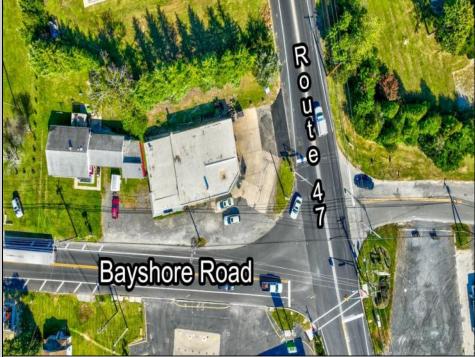

Berger Realty, Inc. 3160 Asbury Avenue Ocean City, NJ 08226 1-877-237-4371 / 609-399-0076 info@bergerrealty.com

449 Route 47 S Green Creek, NJ 08219

Asking \$425,900.00

## COMMENTS

YOU GET 2 COMMERCIAL BUILDINGS FOR THE PRICE OF ONE! GREAT FAMILY-OWNED BUSINESS OPPORTUNITY WITH HIGH TRAFFIC VISIBILITY! ARE YOU LOOKING FOR AN ESTABLISHED AUTO REPAIR SERVICE BUSINESS? Look at this commercial business that offers an additional building which is currently being rented out for \$1100 per month as a storage unit (24\'x48\'). This commercial auto repairs service was established in 1959 and offers 4 bays with 2 hydraulic lifts, office with waiting area and 1/2 bath. Two of the bays offer 10\' high by 10\' wide doors and 48\' f deep spacing. The other 2 bays offer 9\' high by 10\' wide doors and 26\' deep spacing. New roof was done 3 years ago, the business features city water and city sewer, oil heating in the garages and propane heating in the bonus unit. Showings by appointment only between 4pm-6pm Monday thru Friday. Saturday between 10am-1pm