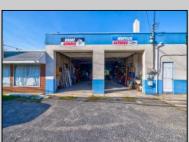

## COMMENTS

YOU GET 2 COMMERCIAL BUILDINGS FOR THE PRICE OF ONE! GREAT FAMILY-OWNED BUSINESS OPPORTUNITY WITH HIGH TRAFFIC VISIBILITY! ARE YOU LOOKING FOR AN ESTABLISHED AUTO REPAIR SERVICE BUSINESS? Look at this commercial business that offers an additional building which is currently being rented out for \$1100 per month as a storage unit (24\'x48\'). This commercial auto repairs service was established in 1959 and offers 4 bays with 2 hydraulic lifts, office with waiting area and 1/2 bath. Two of the bays offer 10\' high by 10\' wide doors and 48\' f deep spacing. The other 2 bays offer 9\' high by 10\' wide doors and 26\' deep spacing. New roof was done 3 years ago, the business features city water and city sewer, oil heating in the garages and propane heating in the bonus unit. Showings by appointment only between 4pm-6pm Monday thru Friday. Saturday between 10am-1pm