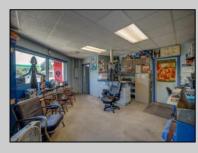

## COMMENTS

YOU GET 2 COMMERCIAL BUILDINGS FOR THE PRICE OF ONE! GREAT FAMILY-OWNED BUSINESS OPPORTUNITY WITH HIGH TRAFFIC VISIBILITY! ARE YOU LOOKING FOR AN ESTABLISHED AUTO REPAIR SERVICE BUSINESS? Look at this commercial business that offers an additional building which is currently being rented out for \$1100 per month as a storage unit (24\'x48\'). This commercial auto repairs service was established in 1959 and offers 4 bays with 2 hydraulic lifts, office with waiting area and 1/2 bath. Two of the bays offer 10\' high by 10\' wide doors and 48\' f deep spacing. The other 2 bays offer 9\' high by 10\' wide doors and 26\' deep spacing. New roof was done 3 years ago, the business features city water and city sewer, oil heating in the garages and propane heating in the bonus unit. Showings by appointment only between 4pm-6pm Monday thru Friday. Saturday between 10am-1pm