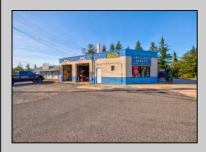

## COMMENTS

YOU GET 2 COMMERCIAL BUILDINGS FOR THE PRICE OF ONE! GREAT FAMILY-OWNED BUSINESS OPPORTUNITY WITH HIGH TRAFFIC VISIBILITY! ARE YOU LOOKING FOR AN ESTABLISHED AUTO REPAIR SERVICE BUSINESS? Look at this commercial business that offers an additional building which is currently being rented out for \$1100 per month as a storage unit (24\'x48\'). This commercial auto repairs service was established in 1959 and offers 4 bays with 2 hydraulic lifts, office with waiting area and 1/2 bath. Two of the bays offer 10\' high by 10\' wide doors and 48\' f deep spacing. The other 2 bays offer 9\' high by 10\' wide doors and 26\' deep spacing. New roof was done 3 years ago, the business features city water and city sewer, oil heating in the garages and propane heating in the bonus unit. Showings by appointment only between 4pm-6pm Monday thru Friday. Saturday between 10am-1pm