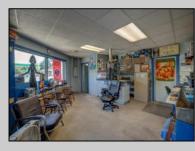

## COMMENTS

YOU GET 2 COMMERCIAL BUILDINGS FOR THE PRICE OF ONE! GREAT FAMILY-OWNED BUSINESS OPPORTUNITY WITH HIGH TRAFFIC VISIBILITY! ARE YOU LOOKING FOR AN ESTABLISHED AUTO REPAIR SERVICE BUSINESS? Look at this commercial business that offers an additional building which is currently being rented out for \$1100 per month as a storage unit (24\'x48\'). This commercial auto repairs service was established in 1959 and offers 4 bays with 2 hydraulic lifts, office with waiting area and 1/2 bath. Two of the bays offer 10\' high by 10\' wide doors and 48\' f deep spacing. The other 2 bays offer 9\' high by 10\' wide doors and 26\' deep spacing. New roof was done 3 years ago, the business features city water and city sewer, oil heating in the garages and propane heating in the bonus unit. Showings by appointment only between 4pm-6pm Monday thru Friday. Saturday between 10am-1pm