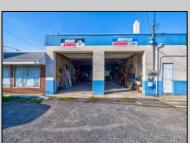

## COMMENTS

YOU GET 2 COMMERCIAL BUILDINGS FOR THE PRICE OF ONE! GREAT FAMILY-OWNED BUSINESS OPPORTUNITY WITH HIGH TRAFFIC VISIBILITY! ARE YOU LOOKING FOR AN ESTABLISHED AUTO REPAIR SERVICE BUSINESS? Look at this commercial business that offers an additional building which is currently being rented out for \$1100 per month as a storage unit (24\'x48\'). This commercial auto repairs service was established in 1959 and offers 4 bays with 2 hydraulic lifts, office with waiting area and 1/2 bath. Two of the bays offer 10\' high by 10\' wide doors and 48\' f deep spacing. The other 2 bays offer 9\' high by 10\' wide doors and 26\' deep spacing. New roof was done 3 years ago, the business features city water and city sewer, oil heating in the garages and propane heating in the bonus unit. Showings by appointment only between 4pm-6pm Monday thru Friday. Saturday between 10am-1pm