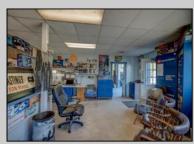

## COMMENTS

YOU GET 2 COMMERCIAL BUILDINGS FOR THE PRICE OF ONE! GREAT FAMILY-OWNED BUSINESS OPPORTUNITY WITH HIGH TRAFFIC VISIBILITY! ARE YOU LOOKING FOR AN ESTABLISHED AUTO REPAIR SERVICE BUSINESS? Look at this commercial business that offers an additional building which is currently being rented out for \$1100 per month as a storage unit (24\'x48\'). This commercial auto repairs service was established in 1959 and offers 4 bays with 2 hydraulic lifts, office with waiting area and 1/2 bath. Two of the bays offer 10\' high by 10\' wide doors and 48\' f deep spacing. The other 2 bays offer 9\' high by 10\' wide doors and 26\' deep spacing. New roof was done 3 years ago, the business features city water and city sewer, oil heating in the garages and propane heating in the bonus unit. Showings by appointment only between 4pm-6pm Monday thru Friday. Saturday between 10am-1pm