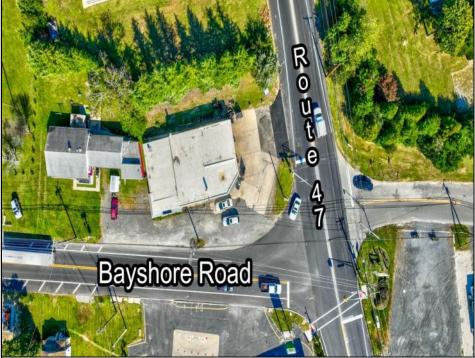

Berger Realty, Inc. 3160 Asbury Avenue Ocean City, NJ 08226 1-877-237-4371 / 609-399-0076 info@bergerrealty.com

449 Route 47 S Green Creek, NJ 08219

Asking \$425,900.00

## COMMENTS

YOU GET 2 COMMERCIAL BUILDINGS FOR THE PRICE OF ONE! GREAT FAMILY-OWNED BUSINESS OPPORTUNITY WITH HIGH TRAFFIC VISIBILITY! ARE YOU LOOKING FOR AN ESTABLISHED AUTO REPAIR SERVICE BUSINESS? Look at this commercial business that offers an additional building which is currently being rented out for \$1100 per month as a storage unit (24\'x48\'). This commercial auto repairs service was established in 1959 and offers 4 bays with 2 hydraulic lifts, office with waiting area and 1/2 bath. Two of the bays offer 10\' high by 10\' wide doors and 48\' f deep spacing. The other 2 bays offer 9\' high by 10\' wide doors and 26\' deep spacing. New roof was done 3 years ago, the business features city water and city sewer, oil heating in the garages and propane heating in the bonus unit. Showings by appointment only between 4pm-6pm Monday thru Friday. Saturday between 10am-1pm