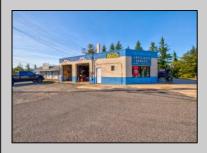

## COMMENTS

YOU GET 2 COMMERCIAL BUILDINGS FOR THE PRICE OF ONE! GREAT FAMILY-OWNED BUSINESS OPPORTUNITY WITH HIGH TRAFFIC VISIBILITY! ARE YOU LOOKING FOR AN ESTABLISHED AUTO REPAIR SERVICE BUSINESS? Look at this commercial business that offers an additional building which is currently being rented out for \$1100 per month as a storage unit (24\'x48\'). This commercial auto repairs service was established in 1959 and offers 4 bays with 2 hydraulic lifts, office with waiting area and 1/2 bath. Two of the bays offer 10\' high by 10\' wide doors and 48\' f deep spacing. The other 2 bays offer 9\' high by 10\' wide doors and 26\' deep spacing. New roof was done 3 years ago, the business features city water and city sewer, oil heating in the garages and propane heating in the bonus unit. Showings by appointment only between 4pm-6pm Monday thru Friday. Saturday between 10am-1pm