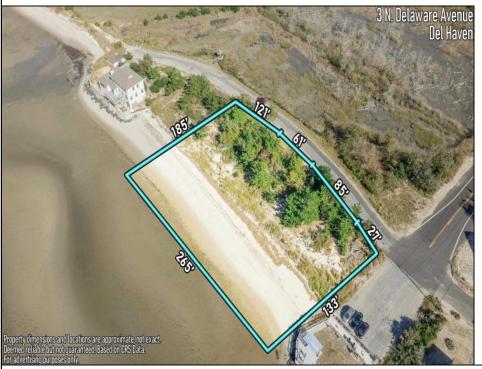

## COMMENTS

No Shoes, No Problem! Available waterfront plot. All expenses for permits and building approvals will be the responsibility of the buyer. Have you ever envisioned the possibility of living alongside majestic eagles? Welcome to your exclusive retreat, known as Norbury Landing. If you\'ve been in search of privacy and breathtaking panoramic views, your quest ends here. This tranquil haven offers you the privilege of enjoying daily front-row seats to the mesmerizing sunsets over the Delaware Bay, with stunning vistas. Situated on an expansive acre of land, this property is surrounded by the beauty of nature in all directions, providing a complete beach paradise at your doorstep. Whether it\'s the beach, the sunsets, the variety of birds, or butterflies, this sanctuary offers it all. It can also be acquired as a package deal with the property at 11 N Delaware. Create your very own secluded oasis, surrounded by nature. An exceptional opportunity of a lifetime awaits.