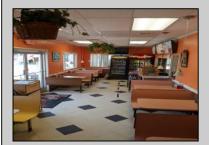

## **COMMENTS**

Business Opportunity!! Turnkey pizza business of over 20 years is now available! This well-established restaurant is centrally located in West Cape May\'s business district, on the corner of Broadway and Sunset Boulevard, drawing foot traffic as well as drive by traffic due to its high visibility and easy access. Currently offering approximately 36 person dine in area, outside dining, take-out and delivery options. All equipment currently in place is included in the sale, except for the soda machines or coolers.