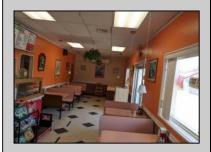

## **COMMENTS**

Business Opportunity!! Turnkey pizza business of over 20 years is now available! This well-established restaurant is centrally located in West Cape May\'s business district, on the corner of Broadway and Sunset Boulevard, drawing foot traffic as well as drive by traffic due to its high visibility and easy access. Currently offering approximately 36 person dine in area, outside dining, take-out and delivery options. All equipment currently in place is included in the sale, except for the soda machines or coolers.