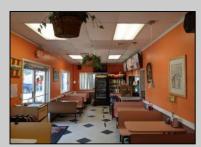

## **COMMENTS**

Business Opportunity!! Turnkey pizza business of over 20 years is now available! This well-established restaurant is centrally located in West Cape May\'s business district, on the corner of Broadway and Sunset Boulevard, drawing foot traffic as well as drive by traffic due to its high visibility and easy access. Currently offering approximately 36 person dine in area, outside dining, take-out and delivery options. All equipment currently in place is included in the sale, except for the soda machines or coolers.