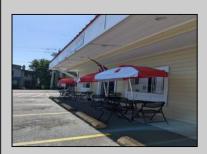

## **COMMENTS**

Business Opportunity!! Turnkey pizza business of over 20 years is now available! This well-established restaurant is centrally located in West Cape May\'s business district, on the corner of Broadway and Sunset Boulevard, drawing foot traffic as well as drive by traffic due to its high visibility and easy access. Currently offering approximately 36 person dine in area, outside dining, take-out and delivery options. All equipment currently in place is included in the sale, except for the soda machines or coolers.