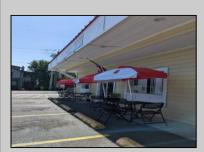

## **COMMENTS**

Business Opportunity!! Turnkey pizza business of over 20 years is now available! This well-established restaurant is centrally located in West Cape May\'s business district, on the corner of Broadway and Sunset Boulevard, drawing foot traffic as well as drive by traffic due to its high visibility and easy access. Currently offering approximately 36 person dine in area, outside dining, take-out and delivery options. All equipment currently in place is included in the sale, except for the soda machines or coolers.