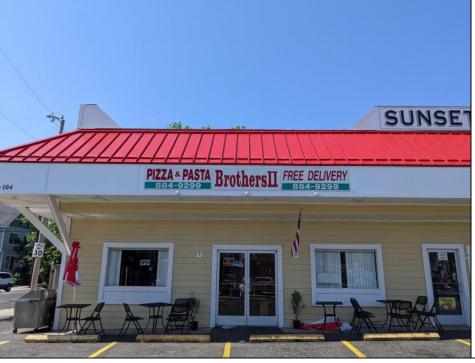

Berger Realty, Inc. 3160 Asbury Avenue Ocean City, NJ 08226 1-877-237-4371 / 609-399-0076 ☑ info@bergerrealty.com

102 A Sunset West Cape May, NJ 08204

Asking \$225,000.00

## **COMMENTS**

Business Opportunity!! Turnkey pizza business of over 20 years is now available! This well-established restaurant is centrally located in West Cape May\'s business district, on the corner of Broadway and Sunset Boulevard, drawing foot traffic as well as drive by traffic due to its high visibility and easy access. Currently offering approximately 36 person dine in area, outside dining, take-out and delivery options. All equipment currently in place is included in the sale, except for the soda machines or coolers.