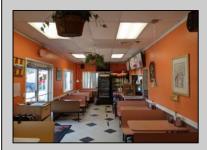

## **COMMENTS**

Business Opportunity!! Turnkey pizza business of over 20 years is now available! This well-established restaurant is centrally located in West Cape May\'s business district, on the corner of Broadway and Sunset Boulevard, drawing foot traffic as well as drive by traffic due to its high visibility and easy access. Currently offering approximately 36 person dine in area, outside dining, take-out and delivery options. All equipment currently in place is included in the sale, except for the soda machines or coolers.