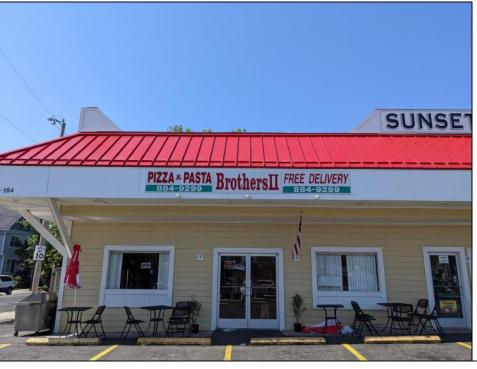

Berger Realty, Inc. 3160 Asbury Avenue Ocean City, NJ 08226 1-877-237-4371 / 609-399-0076 ☑ info@bergerrealty.com

102 A Sunset West Cape May, NJ 08204

Asking \$225,000.00

## **COMMENTS**

Business Opportunity!! Turnkey pizza business of over 20 years is now available! This well-established restaurant is centrally located in West Cape May\'s business district, on the corner of Broadway and Sunset Boulevard, drawing foot traffic as well as drive by traffic due to its high visibility and easy access. Currently offering approximately 36 person dine in area, outside dining, take-out and delivery options. All equipment currently in place is included in the sale, except for the soda machines or coolers.