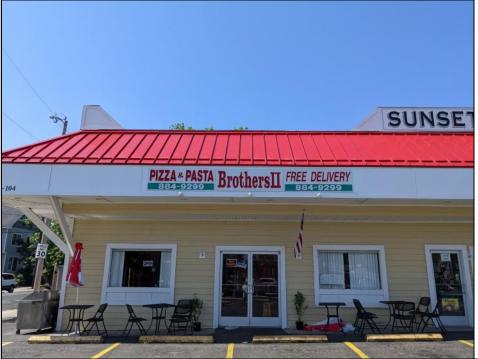

Berger Realty, Inc. 3160 Asbury Avenue Ocean City, NJ 08226 1-877-237-4371 / 609-399-0076 info@bergerrealty.com

102 A Sunset West Cape May, NJ 08204

Asking \$225,000.00

## COMMENTS

Business Opportunity!! Turnkey pizza business of over 20 years is now available! This wellestablished restaurant is centrally located in West Cape May\'s business district, on the corner of Broadway and Sunset Boulevard, drawing foot traffic as well as drive by traffic due to its high visibility and easy access. Currently offering approximately 36 person dine in area, outside dining, take-out and delivery options. All equipment currently in place is included in the sale, except for the soda machines or coolers.