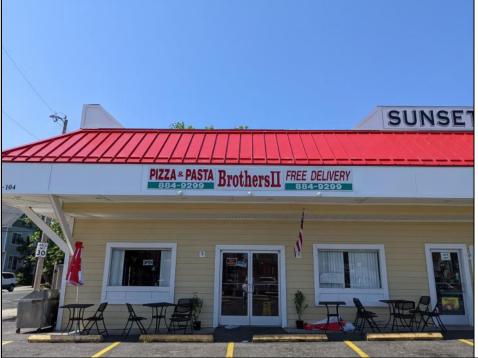

## COMMENTS

Business Opportunity!! Turnkey pizza business of over 20 years is now available! This wellestablished restaurant is centrally located in West Cape May\'s business district, on the corner of Broadway and Sunset Boulevard, drawing foot traffic as well as drive by traffic due to its high visibility and easy access. Currently offering approximately 36 person dine in area, outside dining, take-out and delivery options. All equipment currently in place is included in the sale, except for the soda machines or coolers.