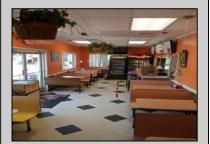

## **COMMENTS**

Business Opportunity!! Turnkey pizza business of over 20 years is now available! This well-established restaurant is centrally located in West Cape May\'s business district, on the corner of Broadway and Sunset Boulevard, drawing foot traffic as well as drive by traffic due to its high visibility and easy access. Currently offering approximately 36 person dine in area, outside dining, take-out and delivery options. All equipment currently in place is included in the sale, except for the soda machines or coolers.