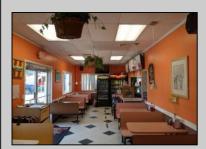

## **COMMENTS**

Business Opportunity!! Turnkey pizza business of over 20 years is now available! This well-established restaurant is centrally located in West Cape May\'s business district, on the corner of Broadway and Sunset Boulevard, drawing foot traffic as well as drive by traffic due to its high visibility and easy access. Currently offering approximately 36 person dine in area, outside dining, take-out and delivery options. All equipment currently in place is included in the sale, except for the soda machines or coolers.