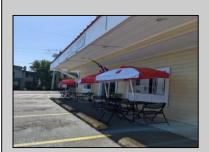

## **COMMENTS**

Business Opportunity!! Turnkey pizza business of over 20 years is now available! This well-established restaurant is centrally located in West Cape May\'s business district, on the corner of Broadway and Sunset Boulevard, drawing foot traffic as well as drive by traffic due to its high visibility and easy access. Currently offering approximately 36 person dine in area, outside dining, take-out and delivery options. All equipment currently in place is included in the sale, except for the soda machines or coolers.