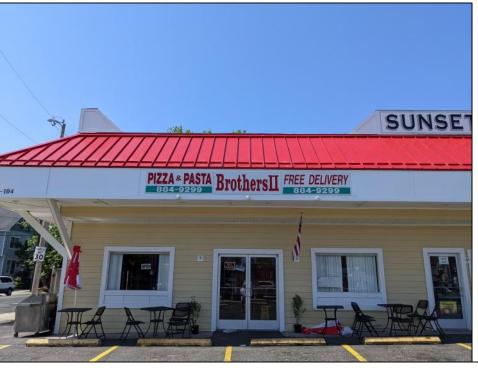

## **COMMENTS**

Business Opportunity!! Turnkey pizza business of over 20 years is now available! This well-established restaurant is centrally located in West Cape May\'s business district, on the corner of Broadway and Sunset Boulevard, drawing foot traffic as well as drive by traffic due to its high visibility and easy access. Currently offering approximately 36 person dine in area, outside dining, take-out and delivery options. All equipment currently in place is included in the sale, except for the soda machines or coolers.