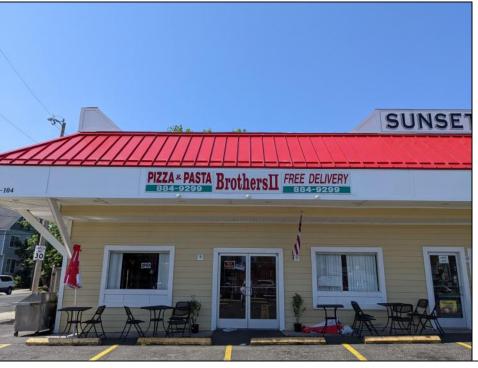

Berger Realty, Inc. 3160 Asbury Avenue Ocean City, NJ 08226 1-877-237-4371 / 609-399-0076 ☑ info@bergerrealty.com

102 A Sunset West Cape May, NJ 08204

Asking \$225,000.00

## **COMMENTS**

Business Opportunity!! Turnkey pizza business of over 20 years is now available! This well-established restaurant is centrally located in West Cape May\'s business district, on the corner of Broadway and Sunset Boulevard, drawing foot traffic as well as drive by traffic due to its high visibility and easy access. Currently offering approximately 36 person dine in area, outside dining, take-out and delivery options. All equipment currently in place is included in the sale, except for the soda machines or coolers.