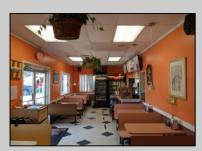

## **COMMENTS**

Business Opportunity!! Turnkey pizza business of over 20 years is now available! This well-established restaurant is centrally located in West Cape May\'s business district, on the corner of Broadway and Sunset Boulevard, drawing foot traffic as well as drive by traffic due to its high visibility and easy access. Currently offering approximately 36 person dine in area, outside dining, take-out and delivery options. All equipment currently in place is included in the sale, except for the soda machines or coolers.