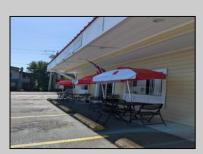

## **COMMENTS**

Business Opportunity!! Turnkey pizza business of over 20 years is now available! This well-established restaurant is centrally located in West Cape May\'s business district, on the corner of Broadway and Sunset Boulevard, drawing foot traffic as well as drive by traffic due to its high visibility and easy access. Currently offering approximately 36 person dine in area, outside dining, take-out and delivery options. All equipment currently in place is included in the sale, except for the soda machines or coolers.