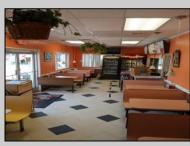

## COMMENTS

Business Opportunity!! Turnkey pizza business of over 20 years is now available! This wellestablished restaurant is centrally located in West Cape May\'s business district, on the corner of Broadway and Sunset Boulevard, drawing foot traffic as well as drive by traffic due to its high visibility and easy access. Currently offering approximately 36 person dine in area, outside dining, take-out and delivery options. All equipment currently in place is included in the sale, except for the soda machines or coolers.