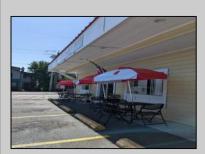

## **COMMENTS**

Business Opportunity!! Turnkey pizza business of over 20 years is now available! This well-established restaurant is centrally located in West Cape May\'s business district, on the corner of Broadway and Sunset Boulevard, drawing foot traffic as well as drive by traffic due to its high visibility and easy access. Currently offering approximately 36 person dine in area, outside dining, take-out and delivery options. All equipment currently in place is included in the sale, except for the soda machines or coolers.