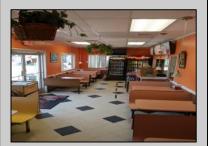

## **COMMENTS**

Business Opportunity!! Turnkey pizza business of over 20 years is now available! This well-established restaurant is centrally located in West Cape May\'s business district, on the corner of Broadway and Sunset Boulevard, drawing foot traffic as well as drive by traffic due to its high visibility and easy access. Currently offering approximately 36 person dine in area, outside dining, take-out and delivery options. All equipment currently in place is included in the sale, except for the soda machines or coolers.