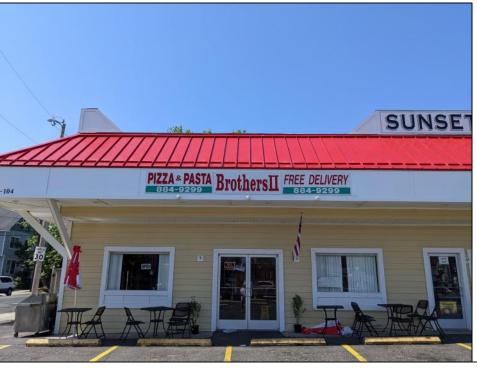

## **COMMENTS**

Business Opportunity!! Turnkey pizza business of over 20 years is now available! This well-established restaurant is centrally located in West Cape May\'s business district, on the corner of Broadway and Sunset Boulevard, drawing foot traffic as well as drive by traffic due to its high visibility and easy access. Currently offering approximately 36 person dine in area, outside dining, take-out and delivery options. All equipment currently in place is included in the sale, except for the soda machines or coolers.