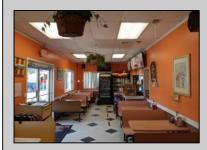

## **COMMENTS**

Business Opportunity!! Turnkey pizza business of over 20 years is now available! This well-established restaurant is centrally located in West Cape May\'s business district, on the corner of Broadway and Sunset Boulevard, drawing foot traffic as well as drive by traffic due to its high visibility and easy access. Currently offering approximately 36 person dine in area, outside dining, take-out and delivery options. All equipment currently in place is included in the sale, except for the soda machines or coolers.