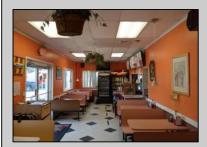

## **COMMENTS**

Business Opportunity!! Turnkey pizza business of over 20 years is now available! This well-established restaurant is centrally located in West Cape May\'s business district, on the corner of Broadway and Sunset Boulevard, drawing foot traffic as well as drive by traffic due to its high visibility and easy access. Currently offering approximately 36 person dine in area, outside dining, take-out and delivery options. All equipment currently in place is included in the sale, except for the soda machines or coolers.