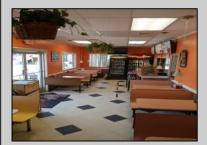

## **COMMENTS**

Business Opportunity!! Turnkey pizza business of over 20 years is now available! This well-established restaurant is centrally located in West Cape May\'s business district, on the corner of Broadway and Sunset Boulevard, drawing foot traffic as well as drive by traffic due to its high visibility and easy access. Currently offering approximately 36 person dine in area, outside dining, take-out and delivery options. All equipment currently in place is included in the sale, except for the soda machines or coolers.