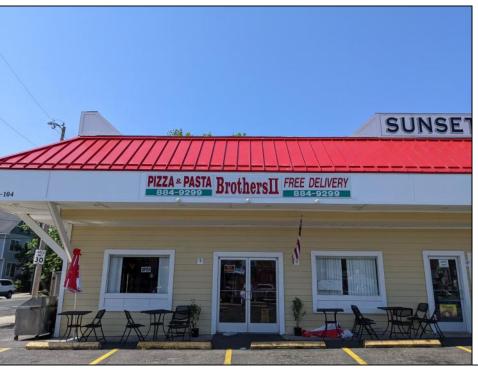

Berger Realty, Inc. 3160 Asbury Avenue Ocean City, NJ 08226 1-877-237-4371 / 609-399-0076 ☑ info@bergerrealty.com

102 A Sunset West Cape May, NJ 08204

Asking \$225,000.00

## **COMMENTS**

Business Opportunity!! Turnkey pizza business of over 20 years is now available! This well-established restaurant is centrally located in West Cape May\'s business district, on the corner of Broadway and Sunset Boulevard, drawing foot traffic as well as drive by traffic due to its high visibility and easy access. Currently offering approximately 36 person dine in area, outside dining, take-out and delivery options. All equipment currently in place is included in the sale, except for the soda machines or coolers.