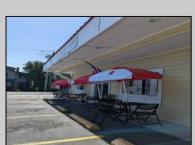

## **COMMENTS**

Business Opportunity!! Turnkey pizza business of over 20 years is now available! This well-established restaurant is centrally located in West Cape May\'s business district, on the corner of Broadway and Sunset Boulevard, drawing foot traffic as well as drive by traffic due to its high visibility and easy access. Currently offering approximately 36 person dine in area, outside dining, take-out and delivery options. All equipment currently in place is included in the sale, except for the soda machines or coolers.