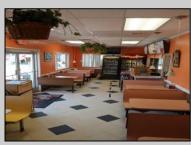

## COMMENTS

Business Opportunity!! Turnkey pizza business of over 20 years is now available! This wellestablished restaurant is centrally located in West Cape May\'s business district, on the corner of Broadway and Sunset Boulevard, drawing foot traffic as well as drive by traffic due to its high visibility and easy access. Currently offering approximately 36 person dine in area, outside dining, take-out and delivery options. All equipment currently in place is included in the sale, except for the soda machines or coolers.