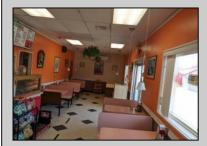

## COMMENTS

Business Opportunity!! Turnkey pizza business of over 20 years is now available! This wellestablished restaurant is centrally located in West Cape May\'s business district, on the corner of Broadway and Sunset Boulevard, drawing foot traffic as well as drive by traffic due to its high visibility and easy access. Currently offering approximately 36 person dine in area, outside dining, take-out and delivery options. All equipment currently in place is included in the sale, except for the soda machines or coolers.