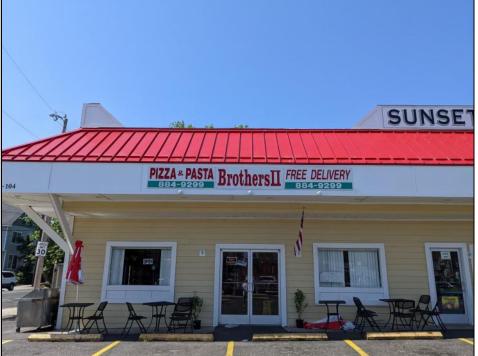

## COMMENTS

Business Opportunity!! Turnkey pizza business of over 20 years is now available! This wellestablished restaurant is centrally located in West Cape May\'s business district, on the corner of Broadway and Sunset Boulevard, drawing foot traffic as well as drive by traffic due to its high visibility and easy access. Currently offering approximately 36 person dine in area, outside dining, take-out and delivery options. All equipment currently in place is included in the sale, except for the soda machines or coolers.