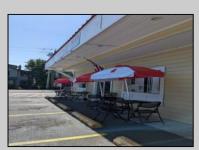

## **COMMENTS**

Business Opportunity!! Turnkey pizza business of over 20 years is now available! This well-established restaurant is centrally located in West Cape May\'s business district, on the corner of Broadway and Sunset Boulevard, drawing foot traffic as well as drive by traffic due to its high visibility and easy access. Currently offering approximately 36 person dine in area, outside dining, take-out and delivery options. All equipment currently in place is included in the sale, except for the soda machines or coolers.