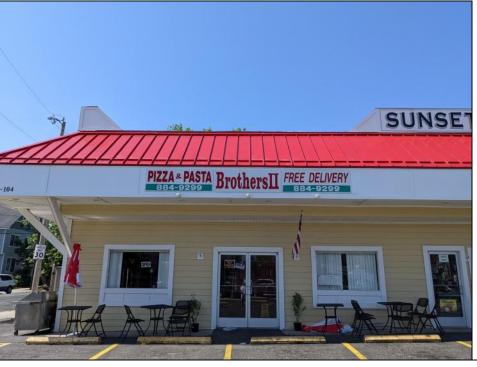

Berger Realty, Inc. 3160 Asbury Avenue Ocean City, NJ 08226 1-877-237-4371 / 609-399-0076 ☑ info@bergerrealty.com

102 A Sunset West Cape May, NJ 08204

Asking \$225,000.00

## **COMMENTS**

Business Opportunity!! Turnkey pizza business of over 20 years is now available! This well-established restaurant is centrally located in West Cape May\'s business district, on the corner of Broadway and Sunset Boulevard, drawing foot traffic as well as drive by traffic due to its high visibility and easy access. Currently offering approximately 36 person dine in area, outside dining, take-out and delivery options. All equipment currently in place is included in the sale, except for the soda machines or coolers.