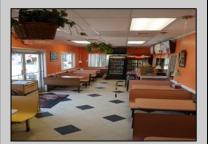

## **COMMENTS**

Business Opportunity!! Turnkey pizza business of over 20 years is now available! This well-established restaurant is centrally located in West Cape May\'s business district, on the corner of Broadway and Sunset Boulevard, drawing foot traffic as well as drive by traffic due to its high visibility and easy access. Currently offering approximately 36 person dine in area, outside dining, take-out and delivery options. All equipment currently in place is included in the sale, except for the soda machines or coolers.