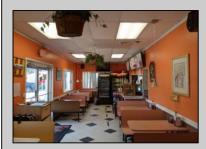

## **COMMENTS**

Business Opportunity!! Turnkey pizza business of over 20 years is now available! This well-established restaurant is centrally located in West Cape May\'s business district, on the corner of Broadway and Sunset Boulevard, drawing foot traffic as well as drive by traffic due to its high visibility and easy access. Currently offering approximately 36 person dine in area, outside dining, take-out and delivery options. All equipment currently in place is included in the sale, except for the soda machines or coolers.