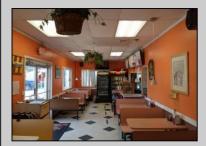

## **COMMENTS**

Business Opportunity!! Turnkey pizza business of over 20 years is now available! This well-established restaurant is centrally located in West Cape May\'s business district, on the corner of Broadway and Sunset Boulevard, drawing foot traffic as well as drive by traffic due to its high visibility and easy access. Currently offering approximately 36 person dine in area, outside dining, take-out and delivery options. All equipment currently in place is included in the sale, except for the soda machines or coolers.