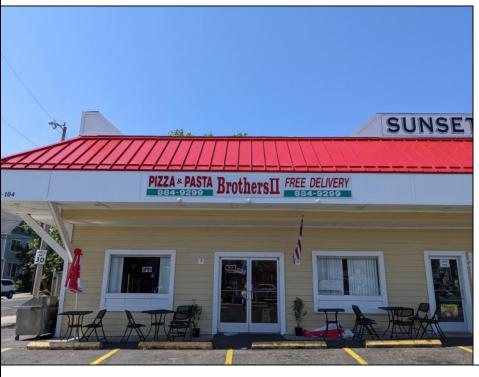

## **COMMENTS**

Business Opportunity!! Turnkey pizza business of over 20 years is now available! This well-established restaurant is centrally located in West Cape May\'s business district, on the corner of Broadway and Sunset Boulevard, drawing foot traffic as well as drive by traffic due to its high visibility and easy access. Currently offering approximately 36 person dine in area, outside dining, take-out and delivery options. All equipment currently in place is included in the sale, except for the soda machines or coolers.