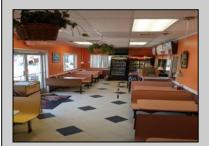

## **COMMENTS**

Business Opportunity!! Turnkey pizza business of over 20 years is now available! This well-established restaurant is centrally located in West Cape May\'s business district, on the corner of Broadway and Sunset Boulevard, drawing foot traffic as well as drive by traffic due to its high visibility and easy access. Currently offering approximately 36 person dine in area, outside dining, take-out and delivery options. All equipment currently in place is included in the sale, except for the soda machines or coolers.