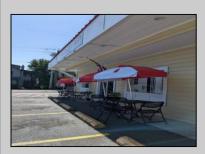

## **COMMENTS**

Business Opportunity!! Turnkey pizza business of over 20 years is now available! This well-established restaurant is centrally located in West Cape May\'s business district, on the corner of Broadway and Sunset Boulevard, drawing foot traffic as well as drive by traffic due to its high visibility and easy access. Currently offering approximately 36 person dine in area, outside dining, take-out and delivery options. All equipment currently in place is included in the sale, except for the soda machines or coolers.