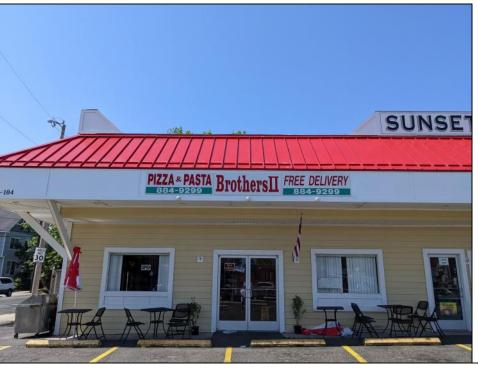

Berger Realty, Inc. 3160 Asbury Avenue Ocean City, NJ 08226 1-877-237-4371 / 609-399-0076 ☑ info@bergerrealty.com

102 A Sunset West Cape May, NJ 08204

Asking \$225,000.00

## **COMMENTS**

Business Opportunity!! Turnkey pizza business of over 20 years is now available! This well-established restaurant is centrally located in West Cape May\'s business district, on the corner of Broadway and Sunset Boulevard, drawing foot traffic as well as drive by traffic due to its high visibility and easy access. Currently offering approximately 36 person dine in area, outside dining, take-out and delivery options. All equipment currently in place is included in the sale, except for the soda machines or coolers.