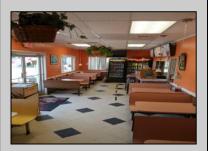

## **COMMENTS**

Business Opportunity!! Turnkey pizza business of over 20 years is now available! This well-established restaurant is centrally located in West Cape May\'s business district, on the corner of Broadway and Sunset Boulevard, drawing foot traffic as well as drive by traffic due to its high visibility and easy access. Currently offering approximately 36 person dine in area, outside dining, take-out and delivery options. All equipment currently in place is included in the sale, except for the soda machines or coolers.