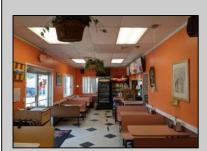

## **COMMENTS**

Business Opportunity!! Turnkey pizza business of over 20 years is now available! This well-established restaurant is centrally located in West Cape May\'s business district, on the corner of Broadway and Sunset Boulevard, drawing foot traffic as well as drive by traffic due to its high visibility and easy access. Currently offering approximately 36 person dine in area, outside dining, take-out and delivery options. All equipment currently in place is included in the sale, except for the soda machines or coolers.