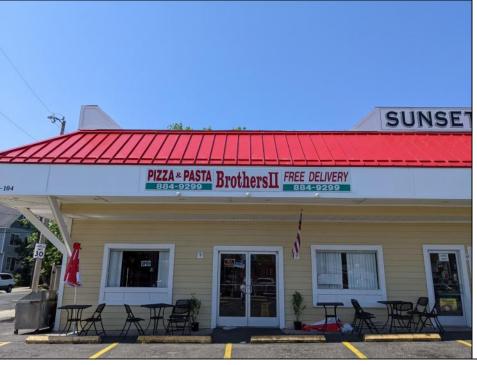

Berger Realty, Inc. 3160 Asbury Avenue Ocean City, NJ 08226 1-877-237-4371 / 609-399-0076 ☑ info@bergerrealty.com

102 A Sunset West Cape May, NJ 08204

Asking \$225,000.00

## **COMMENTS**

Business Opportunity!! Turnkey pizza business of over 20 years is now available! This well-established restaurant is centrally located in West Cape May\'s business district, on the corner of Broadway and Sunset Boulevard, drawing foot traffic as well as drive by traffic due to its high visibility and easy access. Currently offering approximately 36 person dine in area, outside dining, take-out and delivery options. All equipment currently in place is included in the sale, except for the soda machines or coolers.