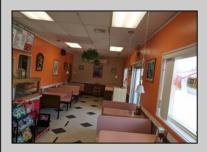

## **COMMENTS**

Business Opportunity!! Turnkey pizza business of over 20 years is now available! This well-established restaurant is centrally located in West Cape May\'s business district, on the corner of Broadway and Sunset Boulevard, drawing foot traffic as well as drive by traffic due to its high visibility and easy access. Currently offering approximately 36 person dine in area, outside dining, take-out and delivery options. All equipment currently in place is included in the sale, except for the soda machines or coolers.