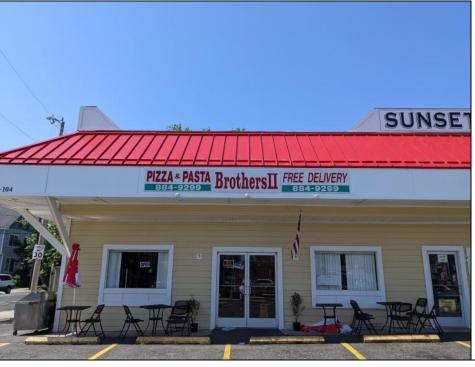

Berger Realty, Inc. 3160 Asbury Avenue Ocean City, NJ 08226 1-877-237-4371 / 609-399-0076 ☑ info@bergerrealty.com

102 A Sunset West Cape May, NJ 08204

Asking \$225,000.00

## **COMMENTS**

Business Opportunity!! Turnkey pizza business of over 20 years is now available! This well-established restaurant is centrally located in West Cape May\'s business district, on the corner of Broadway and Sunset Boulevard, drawing foot traffic as well as drive by traffic due to its high visibility and easy access. Currently offering approximately 36 person dine in area, outside dining, take-out and delivery options. All equipment currently in place is included in the sale, except for the soda machines or coolers.