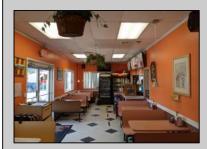

## **COMMENTS**

Business Opportunity!! Turnkey pizza business of over 20 years is now available! This well-established restaurant is centrally located in West Cape May\'s business district, on the corner of Broadway and Sunset Boulevard, drawing foot traffic as well as drive by traffic due to its high visibility and easy access. Currently offering approximately 36 person dine in area, outside dining, take-out and delivery options. All equipment currently in place is included in the sale, except for the soda machines or coolers.