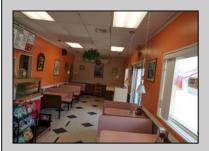

## **COMMENTS**

Business Opportunity!! Turnkey pizza business of over 20 years is now available! This well-established restaurant is centrally located in West Cape May\'s business district, on the corner of Broadway and Sunset Boulevard, drawing foot traffic as well as drive by traffic due to its high visibility and easy access. Currently offering approximately 36 person dine in area, outside dining, take-out and delivery options. All equipment currently in place is included in the sale, except for the soda machines or coolers.