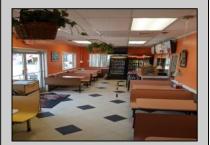

## **COMMENTS**

Business Opportunity!! Turnkey pizza business of over 20 years is now available! This well-established restaurant is centrally located in West Cape May\'s business district, on the corner of Broadway and Sunset Boulevard, drawing foot traffic as well as drive by traffic due to its high visibility and easy access. Currently offering approximately 36 person dine in area, outside dining, take-out and delivery options. All equipment currently in place is included in the sale, except for the soda machines or coolers.